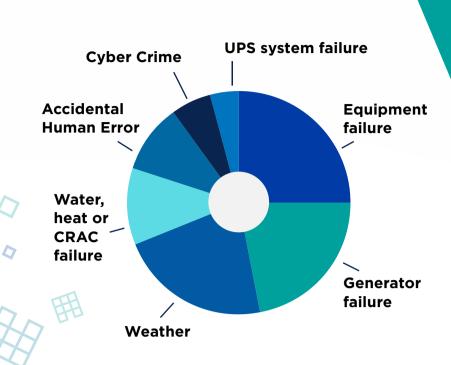

## Nimble InfoSight: The Missing Piece to **Your Data Center** Rubik's Cube.

Putting your data center together can feel like you're twisting a Rubik's cube. No matter where you turn, it seems like it's impossible to get the pieces to line up - and when pieces don't line up, downtime happens. Nimble Infosight helps you line up the missing pieces with predictive analytics to identify and mitigate issues automatically, giving your team more time for strategic initiatives. Let's look at some common costs and causes of data center downtime and how Nimble Infosight can help.

### WHAT ARE THE **ROOT CAUSES?**

### WHO LOSES THE MOST **MONEY** ON DOWNTIME?





# PREDICT TO AVOID THE PITFALLS

Nimble Storage InfoSight is not just a better way of managing storage—it completely transforms the model for storage management. Enable proactive system health and support with insightful and actionable information, presented through intuitive dashboards.



86% OF DATA CENTER PROBLEMS AUTO-SOLVED WITH INFOSIGHT

THE AVERAGE

**NET INCREASE IN** CYBER CRIME **Since 2010** 



99.9% OF PROBLEMS RESOLVED MOVE BEYOND STORAGE

#### IT'S TIME TO PLAN. Infosight helps identify performance bottlenecks anywhere in your environment, and

controllers would improve performance.

indicates whether taking steps outside of your storage like increasing cache or upgrading

The average cost of a data center outage has **increased** from

The average cost of a data cente