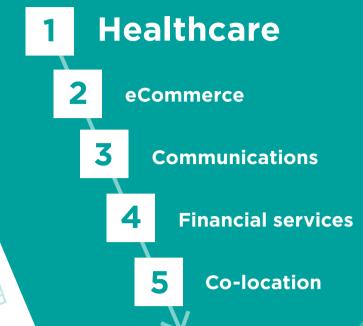

## Nimble InfoSight: The Missing Piece to **Your Data Center** Rubik's Cube.

Putting your data center together can feel like you're twisting a Rubik's cube. No matter where you turn, it seems like it's impossible to get the pieces to line up - and when pieces don't line up, downtime happens. Nimble Infosight helps you line up the missing pieces with predictive analytics to identify and mitigate issues automatically, giving your team more time for strategic initiatives. Let's look at some common costs and causes of data center downtime and how Nimble Infosight can help.

### WHAT ARE THE **ROOT CAUSES?**

### WHO LOSES THE MOST **MONEY** ON DOWNTIME?





# PREDICT TO AVOID THE PITFALLS

Nimble Storage InfoSight is not just a better way of managing storage—it completely transforms the model for storage management. Enable proactive system health and support with insightful and actionable information, presented through intuitive dashboards.



86% OF DATA CENTER PROBLEMS AUTO-SOLVED WITH INFOSIGHT

THE AVERAGE

**NET INCREASE IN** CYBER CRIME **Since 2010** 



99.9% OF PROBLEMS RESOLVED MOVE BEYOND STORAGE

#### IT'S TIME TO PLAN. Infosight helps identify performance bottlenecks anywhere in your environment, and

controllers would improve performance.

indicates whether taking steps outside of your storage like increasing cache or upgrading

The average cost of a data center outage has **increased** from

The average cost of a data center